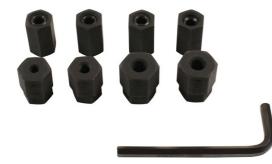

## Stud Remover & Installer 9pc | 7804

- Contents: M6 x 1.0, M8 x 1.25, M10 x 1.25, M10 x 1.5 and 6mm Hex Key.
- Suitable for the most popular cylinder head and manifold stud sizes.
- Use 6mm Hex key (supplied) to lock the tool on to the stud.
- Packed in an EVA foam storage tray.