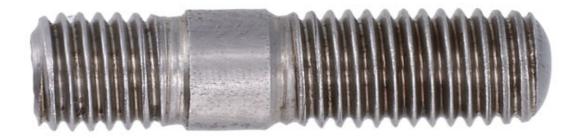

## Exhaust Manifold Stud M10 x 1.5 x 40mm 5pc

A pack of M10 x 1.5 double ended threaded studs, suitable for both inlet and exhaust manifold on Mazda and Volvo vehicles. The studs are threaded at both ends with the outer/longer thread able to be cut to length where the application requires it to be adapted. Note: studs are slightly lubricated to help prevent corrosion.

## **Additional Information**

- · Applications include: Mazda, Volvo.
- Thread size: M10, pitch: 1.5, overall length: 40mm.
- Long thread: 20mm, shoulder: 9mm, short thread: 11mm.
- M10 x 1.5 exhaust manifold copper flashed nuts available, see Part Nos. 35413 (14mm Hex, 10pc), 31565 (14mm Hex, 50pc), 30738 (slotted lock 14mm Hex, 5pc), 30740 (self locking, flanged 15mm Hex, 5pc). M10 x 1.5 x 17mm Hex exhaust manifold brass nuts also available, Part No. 35415.
- Included in mixed set of manifold nuts & studs, Part No. 37657.