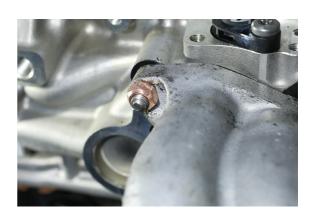

## Exhaust Manifold Stud M10 x 1.5 x 40mm 5pc

A pack of M10 x 1.5 double ended threaded studs, suitable for both inlet and exhaust manifold on Mazda and Volvo vehicles. The studs are threaded at both ends with the outer/longer thread able to be cut to length where the application requires it to be adapted. Note: studs are slightly lubricated to help prevent corrosion.